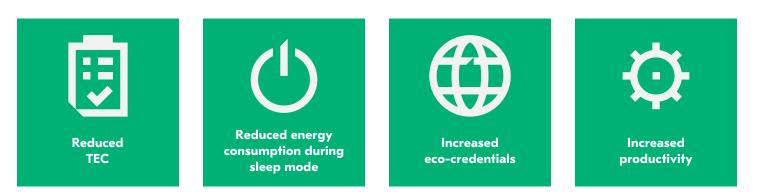

## Be lean. Be green.

Work more efficiently while reducing your carbon footprint.

At Copystar, we are committed to doing the right thing as a human being. By going that extra mile, we provide the solutions that help boost the way you work while reducing your carbon footprint.

The new Evolution Series brings to the table reduced Typical Electricity Consumption (TEC) values without compromising on print speed or productivity. Meanwhile, energy consumption during sleep mode has been significantly reduced from 0.7W to 0.5W for both devices.

Being ISO 14001:2015 certified shows we don't just talk about acting sustainably.