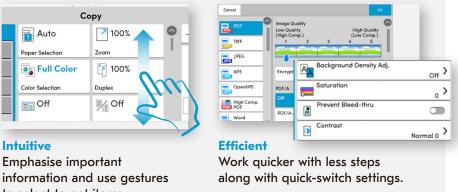

### Meet the new user interface

With standard colors and easy to understand icons, carrying out tasks at the printer has never been easier.

| Сору | Sand      | job Box | Dept.ar/<br>JAB Concel | Carvier<br>Normation | i andreada<br>D | Papar Serrage | a        |     | 10:4          |
|------|-----------|---------|------------------------|----------------------|-----------------|---------------|----------|-----|---------------|
|      | í,        | Γ       | 1                      | Т                    |                 | T             | <u>ک</u> |     | Line gy Score |
|      | Сору      | Ļ       | Send                   | - Cur                | stom Box        |               | lb Box   | ~ • | //<br>Reset   |
|      | USB Drive |         | 123                    |                      | 456             |               | 789      |     |               |
|      |           |         |                        |                      |                 |               |          |     |               |

| Auto              |
|-------------------|
| Paper Selection   |
| <b>Full Color</b> |
| Color Selection   |
| Off Off           |
|                   |

Intuitive Standardized icons and graphics makes it easy to navigate the interface. to select target items.