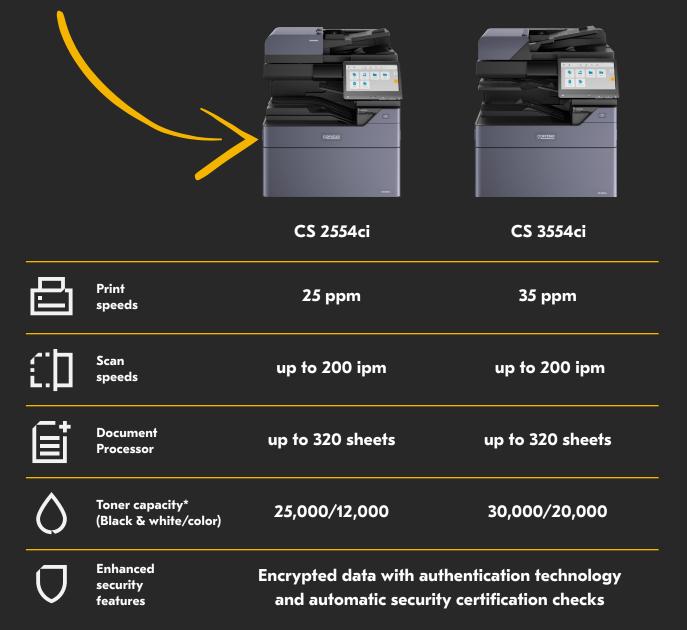

# The Evolution of Printing Starts Here

Transform your workspace with quality you can rely on.



**Copystar Evolution Series** 



## It's Time to Evolve

New challenges demand a fresh approach. You need the best tools to drive your business forward during challenging times.

Meet the Copystar Evolution Series: robust, versatile platforms that have been built to last. Combining cutting-edge technology and Copystar's expertise, this new user-friendly series is ready to drive your productivity to new levels.

Meet the models!



\*Based on 5% coverage



## Fewer pains. More gains.

Complex printer controls drain valuable time and can impact your overall productivity. With the new Copystar Evolution Series, the user interface has been totally redesigned to minimize confusion and maximize your capabilities, so that you enjoy more time for you and your business.

### Meet the new user interface

With standard colors and easy to understand icons, carrying out tasks at the printer has never been easier.

| Сору | Sand      | job Box | Dept.ar/<br>JAB Concel | Carvier<br>Normation | i andreada<br>D | Papar Serrage | a        |     | 10:4          |
|------|-----------|---------|------------------------|----------------------|-----------------|---------------|----------|-----|---------------|
|      | í,        | Γ